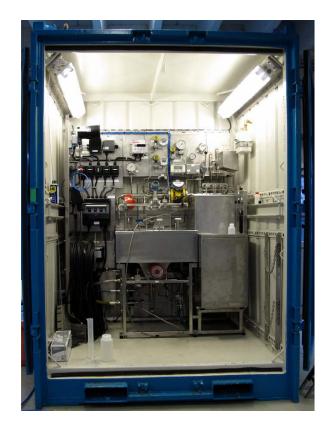

## **IsoSplit Process Unit**

| Specifications              |                                              |
|-----------------------------|----------------------------------------------|
| Container ID                | FSM 488                                      |
| Length (LxWxH in cm)        | 160 x 188 x 282                              |
| Tare mass                   | 2100 Kg                                      |
| Payload (maximum)           | 5300 Kg                                      |
| Freight volume              | 8.42 m <sup>2</sup>                          |
| Material                    | 8ft Steel Mini Container                     |
| Maximum working pressure    | 15000 psi / 1034 bar<br>(max inlet pressure) |
| Maximum working temperature | N/A                                          |
|                             |                                              |
| Power Supply                |                                              |
| Power                       | 230V AC                                      |
| Plug                        | Ex CEAG GHG plug 16A<br>IP54                 |
|                             |                                              |
| Specifications              |                                              |
| Maximum gross mass          | 7100 Kg                                      |
| Slings                      | 7100 Kg                                      |
| Shackles                    | 4750 Kg                                      |
| Particulars of Loadtesting  | 4 upper lifting eyes                         |
| Material                    | Steel                                        |
|                             |                                              |