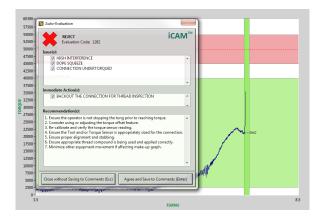

The iCAM® Connection Analyzed Make-up System represents a game-changing disruption in tubular connection analysis and control technology. The iCAM® system's artificial intelligence engine and machine learning capabilities provide automated evaluation of connection make-up data, offering flexible integration with equipment such as power tongs and CRTs to produce optimal connection integrity and accelerate the make-up process, with the potential to reduce personnel on board.