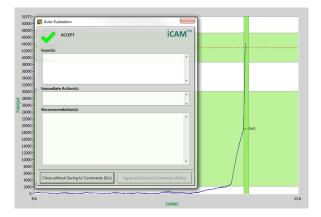

The iCAM® Connection Analyzed Make-up System represents a game-changing disruption in tubular connection analysis and control technology. The iCAM® system's artificial intelligence engine and machine learning capabilities provide automated evaluation of connection make-up data, offering flexible integration with equipment such as power tongs and CRTs to produce optimal connection integrity and accelerate the make-up process, with the potential to reduce personnel on board.