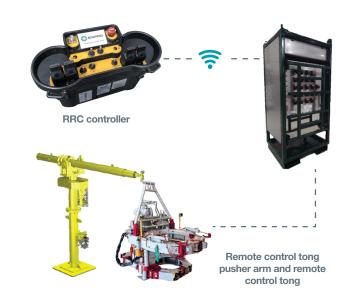

### Radio Remote Control (RRC) - Wireless Controls for Expro's Tong Systems

Expro's Radio Remote Control System reduces operational risks and hazards by eliminating the personnel at the rig floor to operate the Tong systems from inside the driller's cabin.

The wireless capabilities allows the operator to be flexible during operations and aids in quick equipment setup with wireless communication established by the controller and console.

#### RRC compatibility with different tong systems