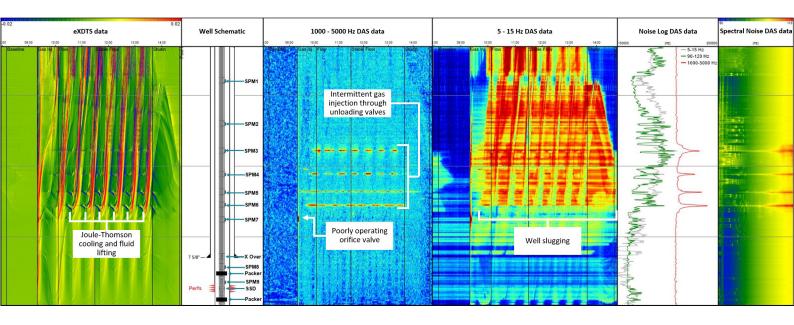

## **QikView**<sup>™</sup> Distributed Fiber Optic Sensing (DFOS) and Well Data Visualization Software

QikView<sup>™</sup> provides a fast, simple and effective means of integrating and visualizing DTS and DAS data along with conventional well log, well design and operational data. The combined data set is displayed in a manner which facilitates efficient interpretation and diagnosis of well and reservoir issues.

Whilst well surveillance using DFOS technology has gained acceptance within the industry, effective integration of the data has been problematic. A key reason for this has been the lack of available software that can decimate, process and display DFOS data, therefore allowing timely interpretations to be made.

QikView<sup>™</sup> is a Microsoft Windows-based application that provides the display capability and enables well characteristics and problems to be identified within hours of the DFOS survey so that expediant data driven decisions can be made to assure well production and well integrity. Complimentary to the QikView<sup>™</sup> software is the eXtract software (formerly known as HotDAS) which provides the DFOS data decimation and processing capability.

## Key applications

- Gas lift surveillance and optimization
- Leak detection
- Zonal contribution assessment
- Injectivity surveillance
- Pre-abandonment surveys
- Casing and completion integrity assurance
  - Overburden assessment
  - Behind casing flow detection