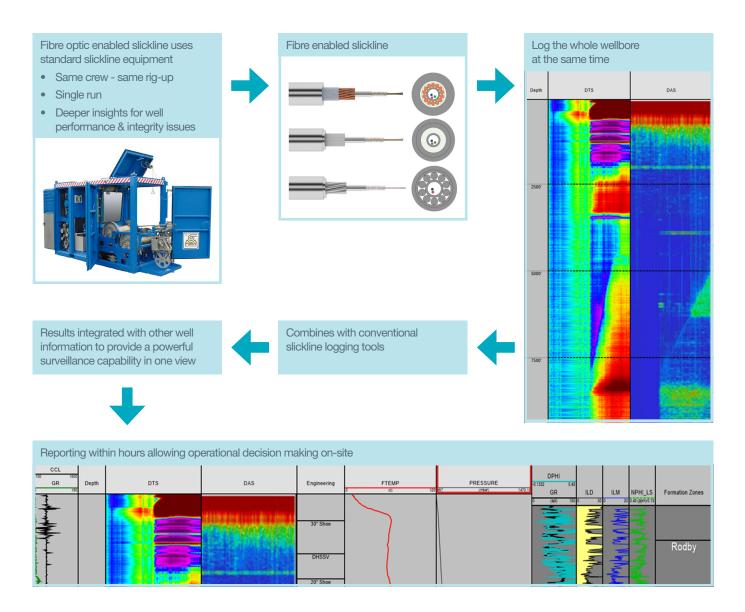

## **Complete Distributed Fibre Optic Sensing for your wells**

Integrated DFOS intervention, data acquisition and interpretation from a global service company.

## **Benefits:**

- Well life extension
- Restoration of production
- Monitor dynamic behaviours (e.g. intermittent leaks)
- Rapid processing
  and interpretation
- Enables on-site decision making in hours
- Immune to EM effects
- Ideal for HP/HT
  applications