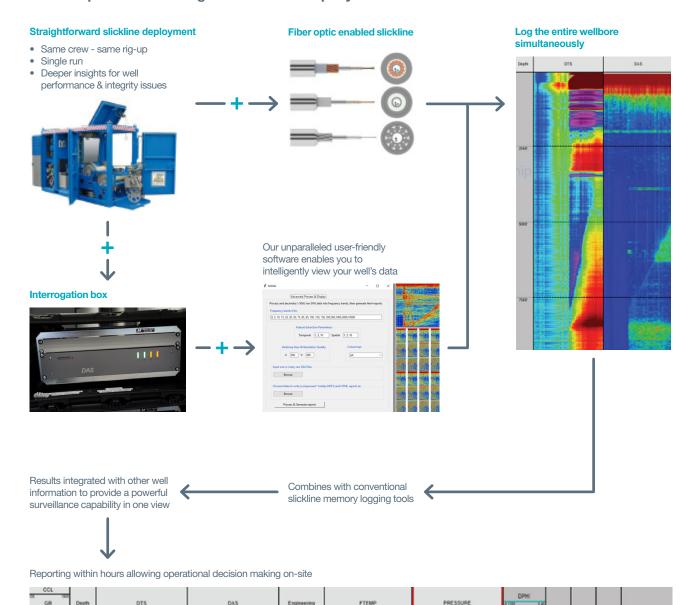

Surveillance is key to successful well and reservoir management. Our Distributed Fiber Optic Sensing (DFOS) Slickline delivers the capability to monitor your entire well by performing a straightforward thru-tubing well intervention. It is used to monitor dynamic behavior of the well, providing a health check and an accurate diagnosis of any well and reservoir issues.

#### Features and benefits

- Straightforward thru-tubing deployment
- Enables distributed temperature and acoustic sensing
- Monitors dynamic well behavior
- Fast processing of data on-site allows enhanced decision making
- Allows additional logging tools to be deployed on the bottom of the DFOS Slickline to maximize the intervention opportunity

# Complete investigative solution using Distributed Fiber Optic Sensing (DFOS) Slickline for your wells

Integrated DFOS Slickline intervention, data acquisition and interpretation from a global service company.