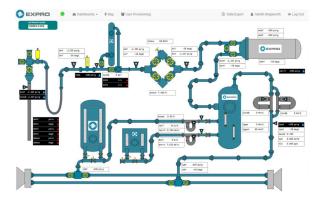

Expro customers have the full suite of tools necessary to view and export real time data through the web browser via a unique and secure login protocol.

D2D has been incorporated into the EDGE data acquisition system.

### Applications

- Well Testing
- Clean Up/Flow Backs
- Production Testing
- Production Surveillance
- Production Optimization
- Platform Monitoring