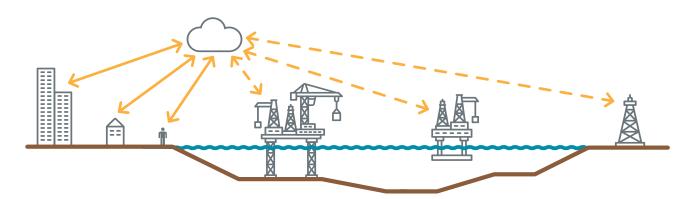

### **Data to Desk**

The Expro Data to Desk capability allows real time data to be shared via a web browser on multiple mobile data platforms. This facility allows users to access their data, at the well site, at their desk or remotely at any location thus ensuring informed and timely decisions are made based on real time data.

Data to Desk (D2D) is a vital aid when evaluating well performance, supporting the decision making process and reducing or extending rig time, especially where well sites are difficult to access for key personnel.