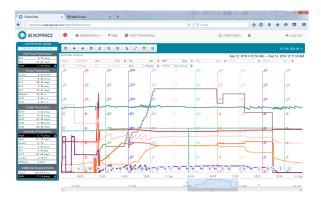

### **Data to Desk**

The Expro Data to Desk capability allows real time data to be shared via a web browser on multiple mobile data platforms. This facility allows users to access their data, at the well site, at their desk or remotely at any location thus ensuring informed and timely decisions are made based on real time data.

Data to Desk (D2D) is a vital aid when evaluating well performance, supporting the decision making process and reducing or extending rig time, especially where well sites are difficult to access for key personnel.

Expro customers have the full suite of tools necessary to view and export real time data through the web browser via a unique and secure login protocol.

D2D has been incorporated into the EDGE data acquisition system.