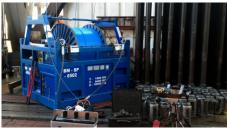

#### Expro Excellence

- Expro collaborated with its technology partners and worked closely with the client to project manage and execute a "best in class" PDHG system installation
- Expro's Extreme Service PDHG solution featured two 20K psi / 225°C downhole gauges mounted on two Inconel 718 gauge carriers
- The two gauges deployed on a single TEC cable at set positions on the wells upper completion to enable reservoir management and production optimization
- The Expro PDHG system interfaced well with the various other completion component technology service providers ensuring a seamless installation
- Post-installation data from the Expro PDHG systems is designed for direct hand-off to the client well management control and monitoring systems