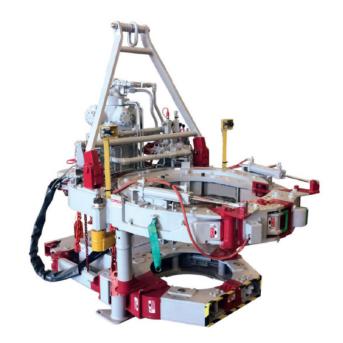

## XT-24 with Backup

Expro designs and manufactures power tongs to meet the strict criteria of our customers. Expro inventories over 3,000 hydraulic power tongs in different models, sizes, and torque capacities, ranging from tubing sizes up through 36 inch casing size.

All Expro tongs are equipped to work in conjunction with the DATA-TREK®, as well as tong door Interlock system for safety, and may be equipped with integral backups.

## **Features and benefits**

- · Local control or remote control
- · Hydraulic shift
- Torque measurement with hydraulic load cell and/or DATA TREK® Advantage Torque Turn
- Monitoring System
- Zero side load reaction system eliminates side load and bending during connection makeup
- Multiple configurations available inclusive of hanging, hanging remote, Tong Pusher Arm compatible, Tong Manipulator Arm compatible, Iron Roughneck Cassette, and Wide Track Cassette