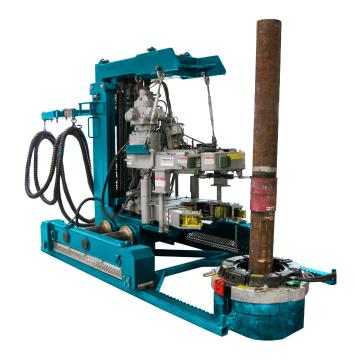

## **Tong Hanging Frame (THF)**

## **Features and benefits**

- The Expro Tong Hanging Frame (THF) is an automated tong control system that improves safety and reduces operation time by removing personnel from the rig floor.
- Allows for wireless, remote, and manual operation of Expro's power tongs
- Improves safety by removing the need for an operator in the red zone
- Adjustable track width, 55 in [1,400 mm] to 90 in [2,300 mm]
- Hydraulic thread compensation system
- Lift cylinder with 51 in [1,300 mm] stroke
- Can be driven on its own tracks or adjusted to suit rigspecific iron roughneck tracks
- Can be shipped with tong installed and located on its own tracks to reduce the number of lifts, saving time and money

| Specifications - Dimensions |                                                       |
|-----------------------------|-------------------------------------------------------|
| Weight                      | 5,940 lbs [2,700 kg]                                  |
| Overall length              | 91 in [2,314 mm]                                      |
| Overall width               | 59 in [1,489 mm] minimum<br>104 in [2,631 mm] maximum |
| Overall height              | 93 in [2,365 mm] minimum<br>155 in [3,933 mm] maximum |