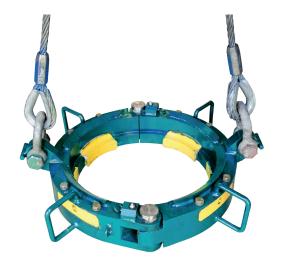

## **EXTENDED RANGE™ Single Joint Elevator**

Frank's EXTENDED RANGE™ Single Joint Elevator (XRSJE) is designed to all casing connection types - coupled, flush, and upset - without modifications to the elevator's internal bore size. The XRSJE line of tools is compatible with casing sizes from 4 1/2 inches to 16 inches and is rated for 10 short tons. Self-adjustability allows the XRSJE to accommodate premium casing connections, saving our customers time and money.

## **Features and Benefits**

- No adjustments required to handle flush OD, upset, or coupled connections for a given pipe size
- No additional installation/removal time versus standard single joint elevators
- Dual hinge design allows elevator to be opened from either side
- 10 Short Ton safe working load
- Manual operation