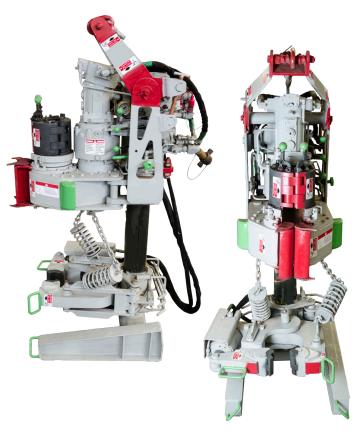

## **Dual String Tong**

Expro designs and manufactures power tongs to meet the strict criteria of our customers. Expro inventories over 3,000 hydraulic power tongs in different models, sizes, and torque capacities, ranging from tubing sizes up through 36 inch casing size.

## Features and benefits

- Can be configured with conventional 2-die or wrap-around inserts as well as Expro's FLUID GRIP® technology
- High efficiency axial piston motor insures consistent high torque capabilities and facilitates a hydraulic speed control that eliminates the need to shift gears
- Torque monitoring provided through a hydraulic load cell or with Expro's DATA TREK® Advantage data acquisition system
- Both the conventional and FLUID GRIP<sup>®</sup> models of the Dual String Tong incorporate Expro's ZERO SIDE LOAD<sup>™</sup> back-up technology
- Ability to run dual completions from one side by swallowing near coupling with DEEP-brand back-up design

| Specifications                |                                                    |
|-------------------------------|----------------------------------------------------|
| Pipe Size Range               | 2 1/16 in - 3 1/2 in                               |
| Height                        | 72 in                                              |
| Length                        | 45 in                                              |
| Width                         | 25 in                                              |
| Tong Weight, Including Backup | 1,500 lbs                                          |
| Maximum Torque (constant)     | 7,500 lbs                                          |
| Operating Pressure            | 3,000 pounds per square inch                       |
| Flow                          | 24 - 30 gallons per minute                         |
| Low Speed                     | 1 revolution per minute                            |
| High Speed                    | 30 revolutions per minute at 30 gallons per minute |