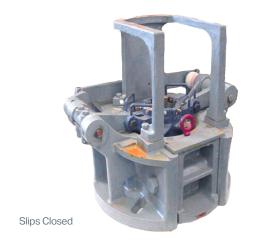

## **Cavins "Advance" Automatic Spiders**

The CAVINS "Advance" Model "F" Automatic Spider is another industry tested and proven tool. The Model "F" offers manual, pneumatic (air) or hydraulic operation. The Model "F" Spider can handle tubular goods ranging in size from 2-3/8" - 8-5/8" O.D. The load capacity for the Model "F" Spider is 400,000 lbs. Inner string (stinger) application to provide remote operation and eliminate manual bowl and hand slips above the rig floor.

| Specifications        |                     |
|-----------------------|---------------------|
| Size                  | Model "F"           |
| Height                | 26 3/4 in           |
| Base dimension        | 28 in x 28 in       |
| Gate opening          | 8 3/4 in            |
| Bowl opening          | 10 1/8 in diameter  |
| Tubular range         | 2 3/8 in - 8 5/8 in |
| Maximum load capacity | 4000,000 lbs.       |