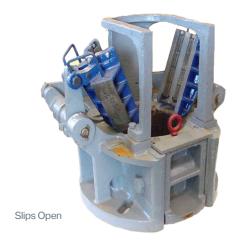

## **Cavins "Advance" Automatic Spiders**

The CAVINS "Advance" Model "F" Automatic Spider is another industry tested and proven tool. The Model "F" offers manual, pneumatic (air) or hydraulic operation. The Model "F" Spider can handle tubular goods ranging in size from 2-3/8" - 8-5/8" O.D. The load capacity for the Model "F" Spider is 400,000 lbs. Inner string (stinger) application to provide remote operation and eliminate manual bowl and hand slips above the rig floor.

| Specifications        |                     |
|-----------------------|---------------------|
| Size                  | Model "F"           |
| Height                | 26 3/4 in           |
| Base dimension        | 28 in x 28 in       |
| Gate opening          | 8 3/4 in            |
| Bowl opening          | 10 1/8 in diameter  |
| Tubular range         | 2 3/8 in - 8 5/8 in |
| Maximum load capacity | 4000,000 lbs.       |