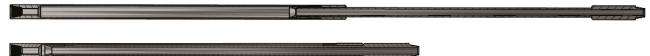

## SeaCure®

Stabbed in inner string cementing for Subsea wells. Leaves bi-directionally sealling lockdown wiper dart in the shoe to pressure test against after installing BOP