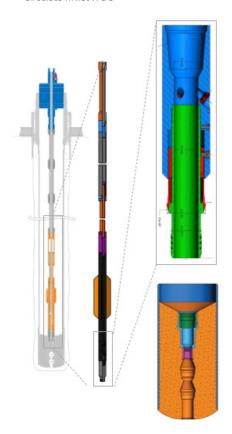

## SeaCure®

Stabbed in inner string cementing for Subsea wells. Leaves bi-directionally sealling lockdown wiper dart in the shoe to pressure test against after installing BOP

## **Benefits**

- No clean out run required
- Pre-installation casing pressure testOptimized slurry interface and placement
- Quality slurry to seabed
- Reliable pressure testing
- Circulate whilst WOC