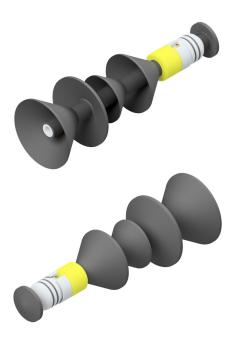

## 2-1/2" SeaCure V3 Lockdown Wiper Dart

| Dimensional Prop | erties  |        |  |  |  |
|------------------|---------|--------|--|--|--|
| Maximum OD       | 2.5"    |        |  |  |  |
| Maximum length   | 0.64 ft | 0.20 m |  |  |  |