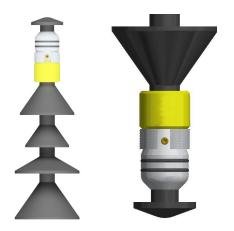

## 2-1/2" SeaCure V3 Lockdown Wiper Dart

| Dimensional Prop | erties  |        |  |  |  |
|------------------|---------|--------|--|--|--|
| Maximum OD       | 2.5"    |        |  |  |  |
| Maximum length   | 0.64 ft | 0.20 m |  |  |  |