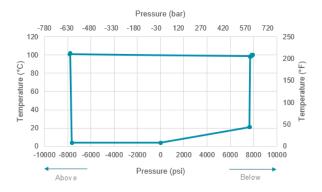

| V3 Qualification Limits            |           |         |  |
|------------------------------------|-----------|---------|--|
| Maximum operating pressure (above) | 7500 psi* | 517 bar |  |
| Maximum operating pressure (below) | 7500 psi* | 517 bar |  |
| Maximum operating temperature      | 94°C      | 200 °F  |  |
| Minimum operating temperature      | 4 °C      | 40 °F   |  |

<sup>\*</sup>Rating only applies to the dart configuration and operational limits of mating equipment should be verified and not exceeded.

## Rated Performance Envelope

expro.com/wellconstruction Date 01/2025 | Revision 2.0