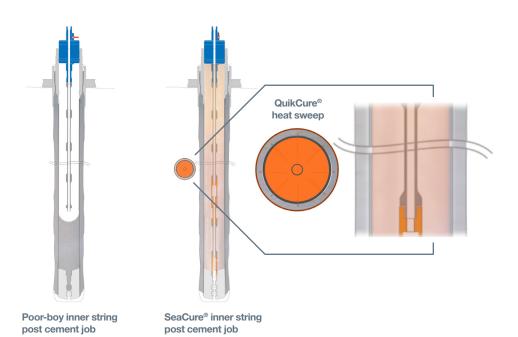

#### **Features**

- Enabled by Expro's SeaCure® technology
- Controlled heat sweep post cement placement
  Temperature modelled by SimCure, wellbore temperature simulator
- No specialized equipment required

### **Benefits**

- $\bullet~~\sim\!70\%$  reduction in wait on cement time
- Accelerate early compressive strength development
- Creating a solid well foundation
- Reduce overall well costs
- Field Proven