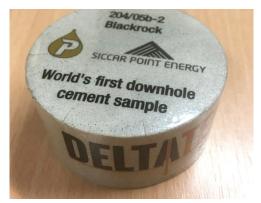

### **CoreCure®**

Expro's CoreCure® is the only technique enabling recovery of a downhole cement sample, directly from the shoe of the casing.

CoreCure® confirms the quality of cement after it has been mixed and pumped downhole, providing additional data for the subsequent formation integrity test (FIT) or leak off test (LOTs).

Cement sample recovered from beneath the latch in adapter ball seat of the SeaCure® system. A qualitative but definitive example of cement quality at the shoe.