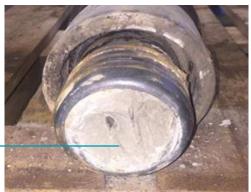

Cement sample recovered from beneath the latch in adapter ball seat of the SeaCure® system. A qualitative but definitive example of cement quality at the shoe.