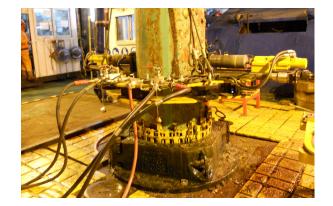

## **Wachs Dual Pin Drill**

Expro's Wachs Dual Pin Drill is used to bore pin holes in conductor pipe set opposite to one another.

### **Features and benefits**

- Time saving.
- Can drill through multi cemented strings.
- Clean bore hole, without jagged edges.
- · Cold cut process, no need for a hot work permit.

### **Applications**

- Pipe recovery operations.
- Hole boring operations.

| Specifications          |                             |
|-------------------------|-----------------------------|
| Height                  | 16" (486mm)                 |
| Width                   | 70" (499mm)                 |
| Length                  | 132" (3,353mm)              |
| Weight                  | 1,600 lb (726 kg)           |
| Pipe mounting diameters | 20" to 36" (508mm to 914mm) |