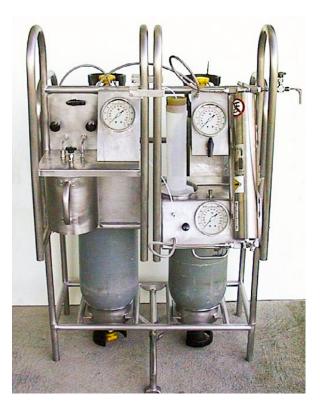

## **Separator PVT sampling**

Expro offers a complete, mercury free surface sampling package. During PVT and Isokinetic sampling from the test separator, both oil and gas samples are collected simultaneously, at controlled pressure. The temperature and pressure can be monitored and recorded to be included in the sampling report.

| Specifications               |                                   |
|------------------------------|-----------------------------------|
| PVT sampling skid            |                                   |
| Pressure rating              | 350 bar                           |
| Temperature rating           | –40–150 °C                        |
| Service                      | H <sub>2</sub> S, CO <sub>2</sub> |
| Injectable probe             |                                   |
| Pressure rating              | 200 bar                           |
| Temperature rating           | -40-150°C                         |
| Sampling control system      |                                   |
| Working pressure up stream   | 350 bar                           |
| Working pressure down stream | 100 bar                           |
| Temperature                  | –25–95 °C                         |
| Pressure Sensors max rating  | 100 – 700 bar                     |