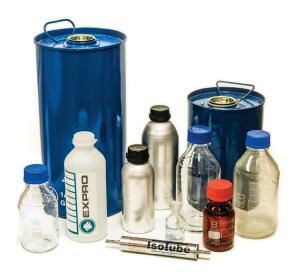

## **Low Pressure Bottles**

## Optimal sampling, transportation and preservation

Expro's objective is to provide the oil companies with a wide range of water, oil and gas bottles for stock tank oil, geochemical samples and trace component analysis.

Expro offers a variety of low pressure sample bottles and cans (sales items).

| Specifications                         |                     |
|----------------------------------------|---------------------|
| Aluminium bottle                       | 0.5 litre           |
| Aluminium bottle                       | 1 litre             |
| UN - High density poly ethylene bottle | 1 litre             |
| IsoTube                                | 110 ml              |
| UN certified steel drum                | 0.5 litre           |
| UN certified steel drum                | 1 litre             |
| UN certified steel drum                | 5 litre             |
| UN certified steel drum                | 11 litre            |
| UN certified steel drum                | 25 litre            |
| UN certified steel drum                | 210 litre           |
| Glass bottles                          | 250 / 500 / 1000 ml |
| Treated glass bottles                  | 250 / 500 / 1000 ml |
|                                        |                     |