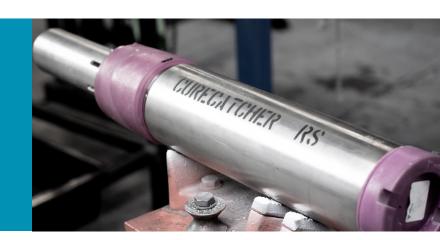

#### **Expro Excellence**

 Expro's SeaCureRS cementing, combined with CureCatcher®, delivers Ultimate Cement Placement

#### Value to the client

- · Quality primary cement job
- Multiple mechanical interfaces caught in catcher sleeve in collar to minimize contamination
- Optimized shoetrack solution
- No clean out trips required
- Post cement job full wellbore circulation with work string already at TD
- 6" BHA drilled to section TD for 8 days at high temperature