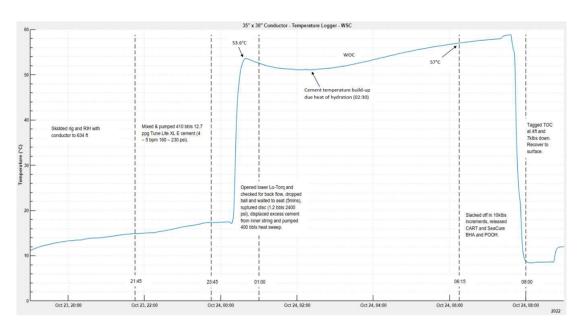

## **Expro Excellence**

 SeaCure® delivering a quality primary cement job with the added benefit of rapid cement hydration technology, QuikCure® to reduce WOC on conductor to ~ 5hrs. The zero shoetrack solution also allowed for a simple and reliable drill out of the 30" shoe

## Value to the client

- Reduced conductor WOC time to ~5 hours
- Downhole temperature logger in BHA showing heat of hydration of cement ~2.5 hours after placement
- Cement job displacement volume reduced to 8bbls (1.3 m³)
- Simple and reliable drill ahead with shoe drilling out in 40 minutes
- CoreCure® downhole cement sample confirming hard, good quality cement at the shoe