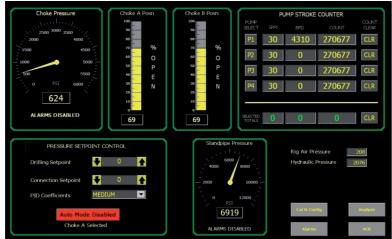

### **Step-change innovations in pressure management**

The groundbreaking technologies within the Expro PowerChokes® umbrella represent the new generation of bottomhole pressure control for the most challenging applications, where safely managing pressures is paramount. Our state-of-the-art Automatic Back Pressure (ABP) system consistently delivers fully automatic control to within  $\pm$  20 psi tolerance, far exceeding the tolerance capability of our competitors.

Our truly game changing PRV Max technology is the industry's only pressure relief valve self-contained within the hydraulic pressure unit (HPU). Complementing our advanced pressure management technologies is the legacy PowerChoke and control system, long the industry benchmark for consistently dependable severe service applications.