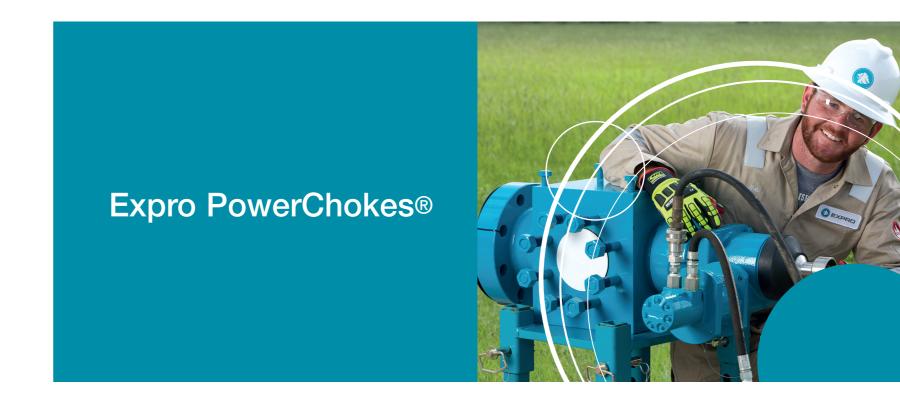

### Expro PowerChokes® Performance Drilling Systems

For more than 25 years, Expro PowerChokes® has been the industry standard for severe service drilling, flowback, well test and production applications.

That standard for innovation, reliability and unsurpassed quality is embodied by our complete and fully automated performance drilling technologies that safely and effectively manage influx in the most pressure-intensive applications, from closed-loop underbalanced to pressurized mud cap drilling. Our centerpiece Automatic Back Pressure (ABP) system, the uniquely self-contained Pressure Relief Valve (PRV) Max, electric and pneumatic control consoles and supplemental equipment highlight a portfolio that consistently raises the bar for managing bottom hole pressures.

### **Step-change innovations in pressure management**

The groundbreaking technologies within the Expro PowerChokes® umbrella represent the new generation of bottomhole pressure control for the most challenging applications, where safely managing pressures is paramount. Our state-of-the-art Automatic Back Pressure (ABP) system consistently delivers fully automatic control to within  $\pm$  20 psi tolerance, far exceeding the tolerance capability of our competitors.