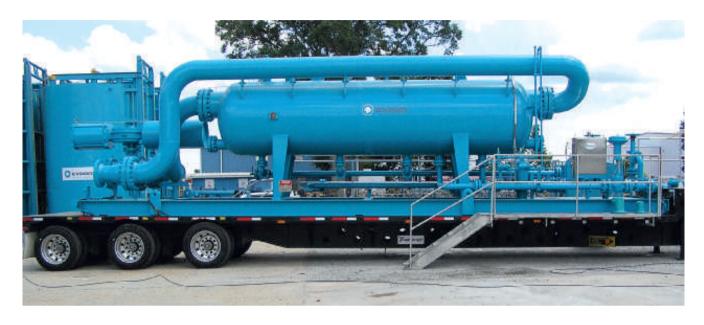

## **Portable Separation Systems**

Expro can supply equipment packages ranging from 30 MMCFD / 4,000 BFPD to 500 MMCFD / 40,000 BFPD and vessels with operating pressures ranging from 200 psi w.p. to 1,440 psi w.p. These portable units range from skid mounted units with 4" inlet/outlets to trailer mounted systems with 16" inlet/outlets. Our equipment is designed to meet the highest safety standards and operational efficiencies in the pipeline industry with all vessels being ASME certified. Separators are designed with 2 or 3 phase (liquid/gas, liquid/liquid, and gas/liquid/liquid) separation capabilities. This can be done in either offline or online operations where the waste product can be transferred to temporary storage for disposal and the clean product can be transferred back into the pipeline.